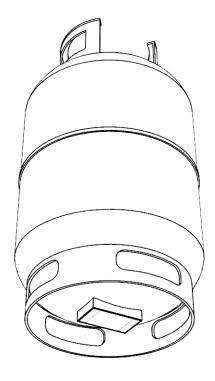

Overall installation drawing

- ★ Integrated design, easy to use.
- ★ Adsorbed on the bottom of gas tank by magnet, easy to install.
- ★ It can be removed at any time and installed in a new replacement tank.