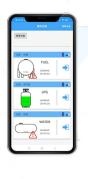

#### **Product advantage**

- 1. Non-invasive measurement. Do not open the tank. It truly realizes external Non-contact level measurement.
- 2. It can be connected with the mobile phone through Bluetooth to check the remaining liquid level in the gas cylinder with APP or LED light.
- 3. Easy installation. The sensor is attached to the bottom of the gas cylinder by magnets.
- 4. Automatic alarm for liquid level. When the gas in the propane bottle is nearly used up, the gas cylinder level sensor will automatically alarm.
- 5. Quickly and precisely measures the gas level in kilograms and percent.
- 6. Maintenance free.
- 7. Power: Two AAA size batteries