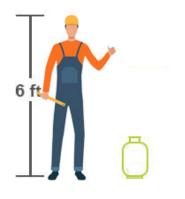

### **Applications of Gas Cylinder Level Sensor**

20 LB. Cylinder

6 ft

33 LB. Cylinder

100 LB. Cylinder

420 LB Cylinder

Size: vertically placed, approximately 1.5 feet in height by 1 foot in diameter

Size: vertically placed, approximately 2 feet in height by 1 foot in diameter